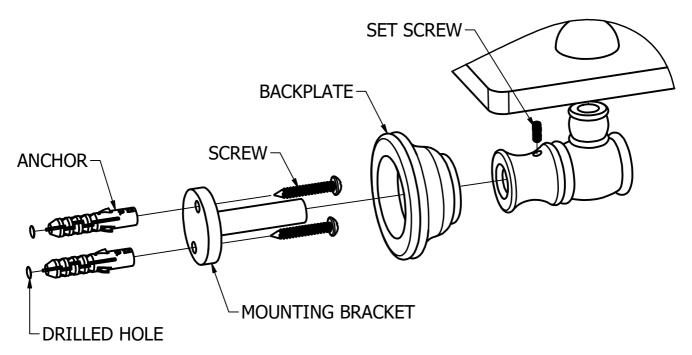

## (Step1: Drill Holes in Wall for screws or screw anchors and attached Mounting Bracket to Wall

Determine your desired location for installation and make a mark for the location of the mounting bracket. Remove mounting Bracket from backplate by loosening set screw in backplate as pictured below. Place center hole of mounting bracket over mark made above. Make 4 marks where mounting screws will be placed as shown below. Drill hole at each of the marks. (You may substitute other style mounting anchors or screws if desired). Place anchors into the holes made. Slip backplate and post onto mounting bracket. After straightening the post into position, tighten the set screw to secure.