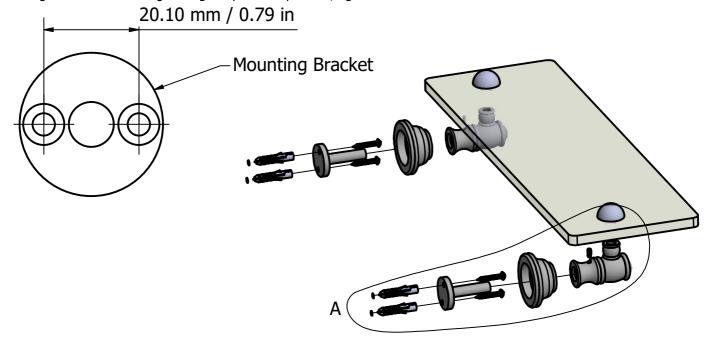

## (Step1: Drill Holes in Wall for screws or screw anchors and attached Mounting Bracket to Wall

Determine your desired location for installation and make a mark for the location of the mounting bracket. Remove mounting Bracket from backplate by loosening set screw in backplate as pictured below. Place center hole of mounting bracket over mark made above. Make 4 marks where mounting screws will be placed as shown below. Drill hole at each of the marks. (You may substitute other style mounting anchors or screws if desired). Place anchors into the holes made. Slip backplate and post onto mounting bracket. After straightening the post into position, tighten the set screw to secure.

**DETAIL A**